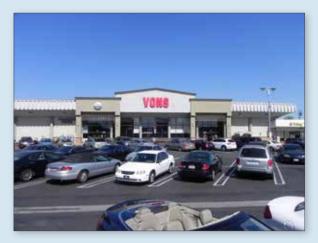

#### **PROPERTY HIGHLIGHTS**

- Anchored by Vons, CVS and Wells Fargo
- Neighborhood shopping center: ±93,593 total SF
- Signalized corner
- Freeway accessibility from both 405 and 10 Freeways
- 39,000 cars per day at National and Sepulveda
- "Palms is LA's Best 'Hood for Millennials, Says New Ranking"
  Curbed LA, April 23, 2014