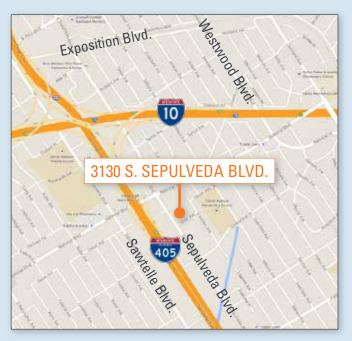

# **PROPERTY DESCRIPTION**

| Location:         | 3130 S. Sepulveda Blvd., Los Angeles, CA 90034   |
|-------------------|--------------------------------------------------|
| Available Spaces: | ±5,200 RSF, Divisible (Restaurant/Retail)        |
|                   | ±2,000 RSF (Retail)                              |
| Rent/SF/Month:    | \$3.75 - \$4.25/SF/Month, NNN (±\$0.65/SF/Month) |
| Parking:          | Over 200 spaces, free and in common              |

#### **PROPERTY HIGHLIGHTS**

- Anchored by Vons, CVS and Wells Fargo
- Neighborhood shopping center: ±93,593 total SF
- Signalized corner
- Freeway accessibility from both 405 and 10 Freeways
- 39,000 cars per day at National and Sepulveda
- "Palms is LA's Best 'Hood for Millennials, Says New Ranking"
  Curbed LA, April 23, 2014



LEE SHAPIRO Executive Vice President Kennedy Wilson Brokerage Group *tel:* 310-887-6226 *email:* LShapiro@kennedywilson.com Cal BRE License #00961769

#### ED SACHSE

Executive Managing Director Kennedy Wilson Brokerage Group *tel*: 310-887-6250 *email*: esachse@kennedywilson.com Cal BRE License #01021349

## Kennedy Wilson

thriving on opportunity<sup>®</sup>

## Restaurant & Retail Space for Lease













LEE SHAPIRO Executive Vice President Kennedy Wilson Brokerage Group *tel:* 310-887-6226 *email:* LShapiro@kennedywilson.com Cal BRE License #00961769 ED SACHSE Executive Managing Director Kennedy Wilson Brokerage Group *tel:* 310-887-6250 *email:* esachse@kennedywilson.com Cal BRE License #01021349

## Kennedy Wilson

thriving on opportunity<sup>®</sup>





## **AERIAL MAP**