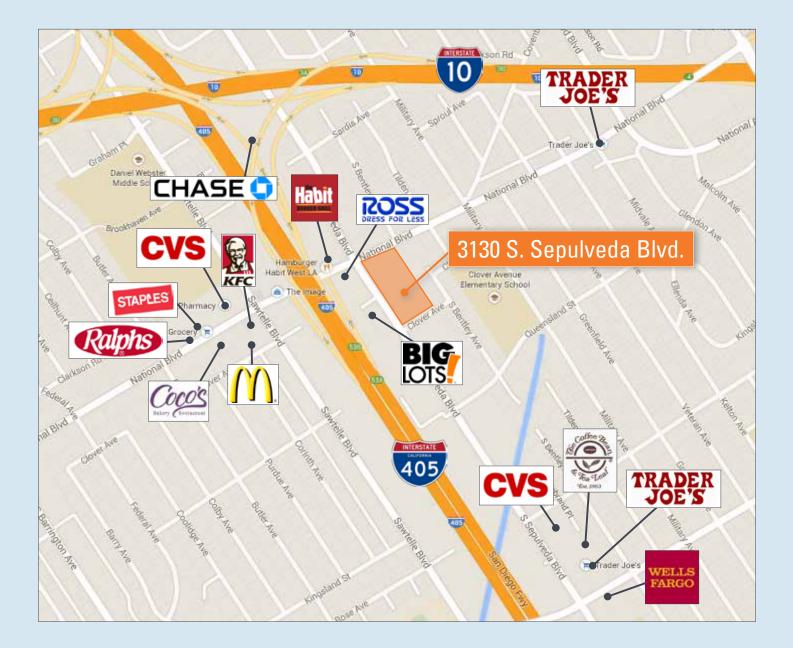

## TRADE AREA

#### **PROPERTY HIGHLIGHTS**

- Anchored by Vons, CVS and Wells Fargo
- Neighborhood shopping center: ±93,593 total SF
- Signalized corner
- Freeway accessibility from both 405 and 10 Freeways
- 39,000 cars per day at National and Sepulveda
- "Palms is LA's Best 'Hood for Millennials, Says New Ranking"
  Curbed LA, April 23, 2014