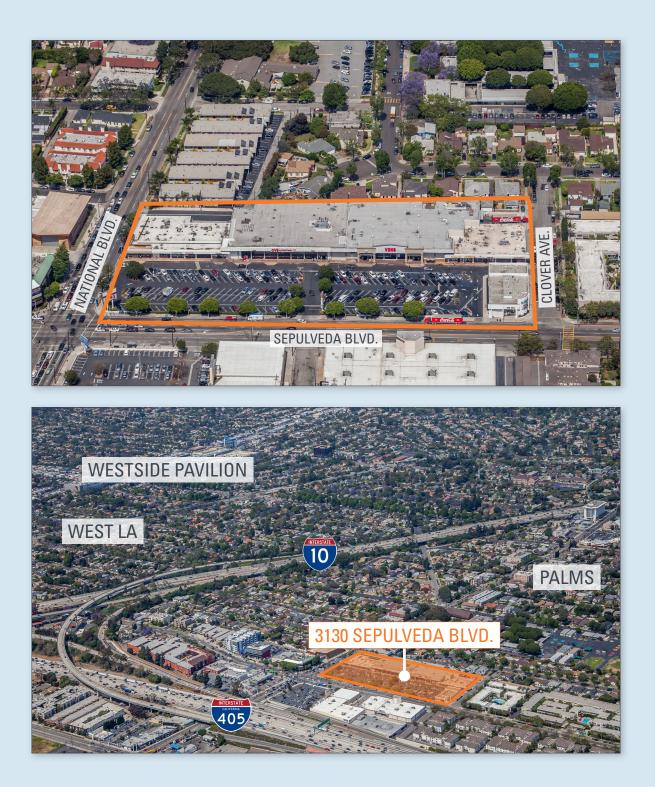

## 3130 S. Sepulveda Blvd. Los Angeles, CA 90034 SEC SEPULVEDA & NATIONAL

#### **PROPERTY HIGHLIGHTS**

- Anchored by Vons, CVS and Wells Fargo
- Neighborhood shopping center: ±93,593 total SF
- Signalized corner
- Freeway accessibility from both 405 and 10 Freeways
- 39,000 cars per day at National and Sepulveda
- "Palms is LA's Best 'Hood for Millennials, Says New Ranking"
  Curbed LA, April 23, 2014