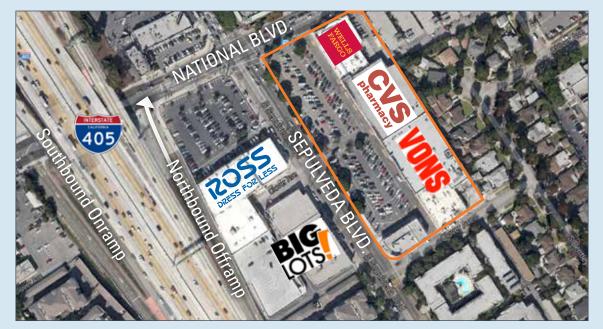

## **AERIAL MAP**

#### **PROPERTY HIGHLIGHTS**

- Anchored by Vons, CVS and Wells Fargo
- Neighborhood shopping center: ±93,593 total SF
- Signalized corner
- Freeway accessibility from both 405 and 10 Freeways
- 39,000 cars per day at National and Sepulveda
- "Palms is LA's Best 'Hood for Millennials, Says New Ranking"
  Curbed LA, April 23, 2014