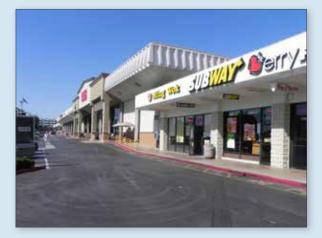

# Restaurant & Retail Space for Lease

JOIN OUR TENANTS

#### **PROPERTY DESCRIPTION**

| Location:         | 3130 S. Sepulveda Blvd., Los Angeles, CA 90034   |
|-------------------|--------------------------------------------------|
| Available Spaces: | ±5,200 RSF, Divisible (Restaurant/Retail)        |
|                   | ±2,000 RSF (Retail)                              |
| Rent/SF/Month:    | \$3.75 - \$4.25/SF/Month, NNN (±\$0.65/SF/Month) |
| Parking:          | Over 200 spaces, free and in common              |

#### **PROPERTY HIGHLIGHTS**

- Anchored by Vons, CVS and Wells Fargo
- Neighborhood shopping center: ±93,593 total SF
- Signalized corner
- Freeway accessibility from both 405 and 10 Freeways
- 39,000 cars per day at National and Sepulveda
- "Palms is LA's Best 'Hood for Millennials, Says New Ranking"
  Curbed LA, April 23, 2014