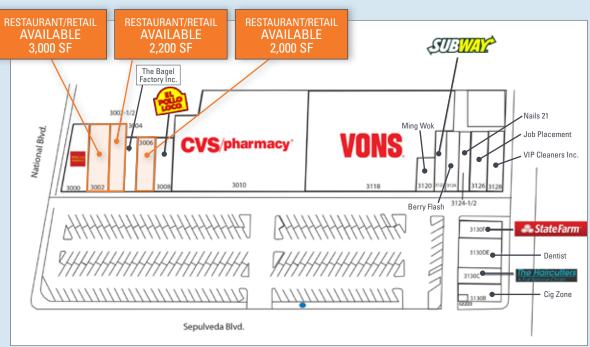

# Restaurant & Retail Space for Lease

JOIN OUR TENANTS

#### **PROPERTY DESCRIPTION**

| Location:         | 3130 S. Sepulveda Blvd., Los Angeles, CA 90034   |
|-------------------|--------------------------------------------------|
| Available Spaces: | ±5,200 RSF, Divisible (Restaurant/Retail)        |
|                   | ±2,000 RSF (Retail)                              |
| Rent/SF/Month:    | \$3.75 - \$4.25/SF/Month, NNN (±\$0.65/SF/Month) |
| Parking:          | Over 200 spaces, free and in common              |

#### **PROPERTY HIGHLIGHTS**

- Anchored by Vons, CVS and Wells Fargo
- Neighborhood shopping center: ±93,593 total SF
- Signalized corner
- Freeway accessibility from both 405 and 10 Freeways
- 39,000 cars per day at National and Sepulveda
- "Palms is LA's Best 'Hood for Millennials, Says New Ranking"
  Curbed LA, April 23, 2014