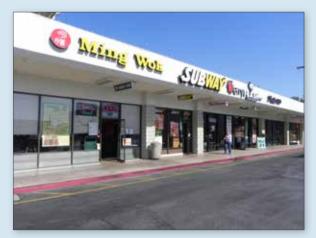

# Restaurant & Retail Space for Lease

JOIN OUR TENANTS

#### **PROPERTY DESCRIPTION**

| Location:         | 3130 S. Sepulveda Blvd., Los Angeles, CA 90034   |
|-------------------|--------------------------------------------------|
| Available Spaces: | ±5,200 RSF, Divisible (Restaurant/Retail)        |
|                   | ±2,000 RSF (Retail)                              |
| Rent/SF/Month:    | \$3.75 - \$4.25/SF/Month, NNN (±\$0.65/SF/Month) |
| Parking:          | Over 200 spaces, free and in common              |

#### **PROPERTY HIGHLIGHTS**

- Anchored by Vons, CVS and Wells Fargo
- Neighborhood shopping center: ±93,593 total SF
- Signalized corner
- Freeway accessibility from both 405 and 10 Freeways
- 39,000 cars per day at National and Sepulveda
- "Palms is LA's Best 'Hood for Millennials, Says New Ranking"
  Curbed LA, April 23, 2014