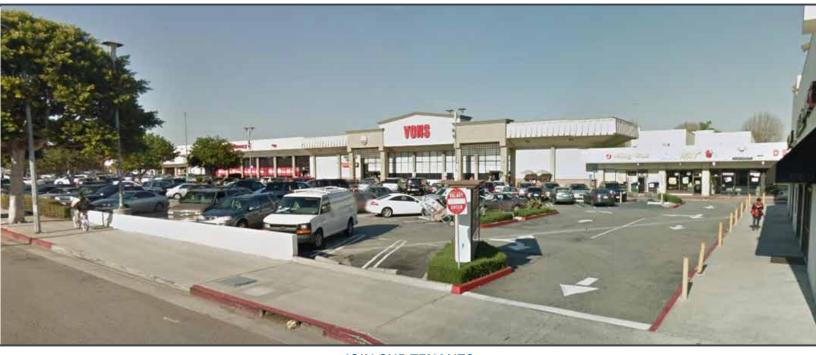

# Restaurant & Retail Space for Lease

JOIN OUR TENANTS

#### **PROPERTY HIGHLIGHTS**

- Anchored by Vons, CVS and Wells Fargo
- Neighborhood shopping center: ±93,593 total SF
- Signalized corner
- Freeway accessibility from both 405 and 10 Freeways
- 39,000 cars per day at National and Sepulveda
- "Palms is LA's Best 'Hood for Millennials, Says New Ranking"
  Curbed LA, April 23, 2014